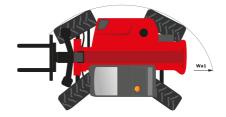

## MT-X 733 Telehandlers

| Capacities                                                             | Metric                                                             |
|------------------------------------------------------------------------|--------------------------------------------------------------------|
| Max. capacity                                                          | 3300 kg                                                            |
| Max. lift height                                                       | 6.90 m                                                             |
| Max. reach                                                             | 3.90 m                                                             |
| Bucket breakout force                                                  | 7400 daN                                                           |
| Weight and dimensions                                                  |                                                                    |
| I2 - Overall length of fork carriage                                   | 4.76 m                                                             |
| b1 - Overall width                                                     | 2.26 m                                                             |
| h17 - Overall height                                                   | 2.30 m                                                             |
| y - Wheelbase                                                          | 2.81 m                                                             |
| m4 - Ground clearance                                                  | 0.45 m                                                             |
| b4 - Overall cab width                                                 | 0.89 m                                                             |
| Wa1 - Frame outer turning radius                                       | 3.80 m                                                             |
| Unladen weight (with forks)                                            | 6620 kg                                                            |
| Standard tyres                                                         | 400/80 - 24 - 162A8 - Alliance                                     |
| Standard forks                                                         | 1200x125x45                                                        |
| Performances                                                           |                                                                    |
| Lifting                                                                | 7.20 s                                                             |
| Lowering                                                               | 5.50 s                                                             |
| Telescope extension                                                    | 6.50 s                                                             |
| Retracting the telescope                                               | 5.40 s                                                             |
| Scoop                                                                  | 2.90 s                                                             |
| Dump                                                                   | 2.80 s                                                             |
| Engine                                                                 |                                                                    |
| Brand                                                                  | Perkins                                                            |
| Environmental standards                                                | Stage 3A                                                           |
| Model                                                                  | 1104D-44 T                                                         |
| Number of cylinders - Capacity                                         | 4 - 4400 cm³                                                       |
| Power                                                                  | 95 hp / 70 kW                                                      |
| Max. torque                                                            | 392 Nm at 1400 rpm                                                 |
| Laden drawbar pull                                                     | 9000 daN                                                           |
| Transmission                                                           |                                                                    |
| Туре                                                                   | Torque Converter                                                   |
| Number of gears (forward/reverse)                                      | 4/4                                                                |
| Max. speed of travel (may vary according to the applicable regulation) | 27 km/h                                                            |
| Parking brake                                                          | Manual parking brake                                               |
| Service brake                                                          | Hydraulic oil immersed multi-disc braking on<br>front & rear axles |
| Hydraulics                                                             |                                                                    |
| Type of pump                                                           | Gear pump                                                          |
| Hydraulic flow rate - Pressure                                         | 104 l/min - 250 bar                                                |
| Tank capacities                                                        |                                                                    |
| Engine oil                                                             | 10 l                                                               |
| Hydraulic oil                                                          | 128                                                                |
| Fuel                                                                   | 120 l                                                              |
| Noise & vibration                                                      |                                                                    |
| Noise at driving position (LpA)                                        | 78 dB(A)                                                           |
| Noise to environment (LwA)                                             | 104 dB(A)                                                          |
| Vibration on hands/arms                                                | <2.5 m/s <sup>2</sup>                                              |
| Miscellaneous                                                          |                                                                    |
| Steering wheels / Driving wheels                                       | 4 / 4                                                              |
| Safety                                                                 | Standard EN 15000<br>Cab ROPS - FOPS Level 2                       |
| Controls                                                               | JSM                                                                |
|                                                                        |                                                                    |