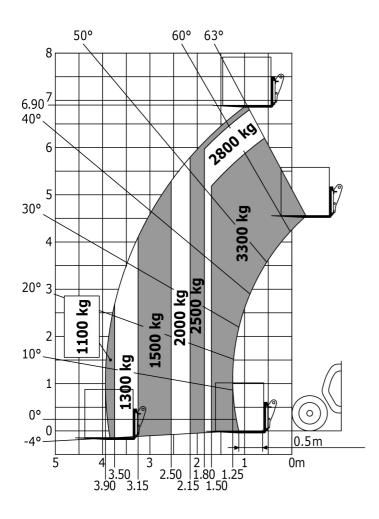

## MT-X 733 Telehandlers

| Capacities                                                             | Metric                                                             |
|------------------------------------------------------------------------|--------------------------------------------------------------------|
| Max. capacity                                                          | 3300 kg                                                            |
| Max. lift height                                                       | 6.90 m                                                             |
| Max. reach                                                             | 3.90 m                                                             |
| Bucket breakout force                                                  | 7400 daN                                                           |
| Weight and dimensions                                                  |                                                                    |
| I2 - Overall length of fork carriage                                   | 4.76 m                                                             |
| b1 - Overall width                                                     | 2.26 m                                                             |
| h17 - Overall height                                                   | 2.30 m                                                             |
| y - Wheelbase                                                          | 2.81 m                                                             |
| m4 - Ground clearance                                                  | 0.45 m                                                             |
| b4 - Overall cab width                                                 | 0.89 m                                                             |
| Wa1 - Frame outer turning radius                                       | 3.80 m                                                             |
| Unladen weight (with forks)                                            | 6620 kg                                                            |
| Standard tyres                                                         | 400/80 - 24 - 162A8 - Alliance                                     |
| Standard forks                                                         | 1200x125x45                                                        |
| Performances                                                           |                                                                    |
| Lifting                                                                | 7.20 s                                                             |
| Lowering                                                               | 5.50 s                                                             |
| Telescope extension                                                    | 6.50 s                                                             |
| Retracting the telescope                                               | 5.40 s                                                             |
| Scoop                                                                  | 2.90 s                                                             |
| Dump                                                                   | 2.80 s                                                             |
| Engine                                                                 |                                                                    |
| Brand                                                                  | Perkins                                                            |
| Environmental standards                                                | Stage 3A                                                           |
| Model                                                                  | 1104D-44 T                                                         |
| Number of cylinders - Capacity                                         | 4 - 4400 cm³                                                       |
| Power                                                                  | 95 hp / 70 kW                                                      |
| Max. torque                                                            | 392 Nm at 1400 rpm                                                 |
| Laden drawbar pull                                                     | 9000 daN                                                           |
| Transmission                                                           |                                                                    |
| Туре                                                                   | Torque Converter                                                   |
| Number of gears (forward/reverse)                                      | 4/4                                                                |
| Max. speed of travel (may vary according to the applicable regulation) | 27 km/h                                                            |
| Parking brake                                                          | Manual parking brake                                               |
| Service brake                                                          | Hydraulic oil immersed multi-disc braking on<br>front & rear axles |
| Hydraulics                                                             |                                                                    |
| Type of pump                                                           | Gear pump                                                          |
| Hydraulic flow rate - Pressure                                         | 104 l/min - 250 bar                                                |
| Tank capacities                                                        |                                                                    |
| Engine oil                                                             | 10 l                                                               |
| Hydraulic oil                                                          | 128                                                                |
| Fuel                                                                   | 120 l                                                              |
| Noise & vibration                                                      |                                                                    |
| Noise at driving position (LpA)                                        | 78 dB(A)                                                           |
| Noise to environment (LwA)                                             | 104 dB(A)                                                          |
| Vibration on hands/arms                                                | <2.5 m/s <sup>2</sup>                                              |
| Miscellaneous                                                          |                                                                    |
| Steering wheels / Driving wheels                                       | 4 / 4                                                              |
| Safety                                                                 | Standard EN 15000<br>Cab ROPS - FOPS Level 2                       |
| Controls                                                               | JSM                                                                |
|                                                                        |                                                                    |