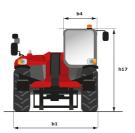

## MT-X 733 Telehandlers

| Capacities                                                             | Metric                                                             |
|------------------------------------------------------------------------|--------------------------------------------------------------------|
| Max. capacity                                                          | 3300 kg                                                            |
| Max. lift height                                                       | 6.90 m                                                             |
| Max. reach                                                             | 3.90 m                                                             |
| Bucket breakout force                                                  | 7400 daN                                                           |
| Weight and dimensions                                                  |                                                                    |
| I2 - Overall length of fork carriage                                   | 4.76 m                                                             |
| b1 - Overall width                                                     | 2.26 m                                                             |
| h17 - Overall height                                                   | 2.30 m                                                             |
| y - Wheelbase                                                          | 2.81 m                                                             |
| m4 - Ground clearance                                                  | 0.45 m                                                             |
| b4 - Overall cab width                                                 | 0.89 m                                                             |
| Wa1 - Frame outer turning radius                                       | 3.80 m                                                             |
| Unladen weight (with forks)                                            | 6620 kg                                                            |
| Standard tyres                                                         | 400/80 - 24 - 162A8 - Alliance                                     |
| Standard forks                                                         | 1200x125x45                                                        |
| Performances                                                           |                                                                    |
| Lifting                                                                | 7.20 s                                                             |
| Lowering                                                               | 5.50 s                                                             |
| Telescope extension                                                    | 6.50 s                                                             |
| Retracting the telescope                                               | 5.40 s                                                             |
| Scoop                                                                  | 2.90 s                                                             |
| Dump                                                                   | 2.80 s                                                             |
| Engine                                                                 |                                                                    |
| Brand                                                                  | Perkins                                                            |
| Environmental standards                                                | Stage 3A                                                           |
| Model                                                                  | 1104D-44 T                                                         |
| Number of cylinders - Capacity                                         | 4 - 4400 cm³                                                       |
| Power                                                                  | 95 hp / 70 kW                                                      |
| Max. torque                                                            | 392 Nm at 1400 rpm                                                 |
| Laden drawbar pull                                                     | 9000 daN                                                           |
| Transmission                                                           |                                                                    |
| Туре                                                                   | Torque Converter                                                   |
| Number of gears (forward/reverse)                                      | 4/4                                                                |
| Max. speed of travel (may vary according to the applicable regulation) | 27 km/h                                                            |
| Parking brake                                                          | Manual parking brake                                               |
| Service brake                                                          | Hydraulic oil immersed multi-disc braking on<br>front & rear axles |
| Hydraulics                                                             |                                                                    |
| Type of pump                                                           | Gear pump                                                          |
| Hydraulic flow rate - Pressure                                         | 104 l/min - 250 bar                                                |
| Tank capacities                                                        |                                                                    |
| Engine oil                                                             | 10 l                                                               |
| Hydraulic oil                                                          | 128                                                                |
| Fuel                                                                   | 120 l                                                              |
| Noise & vibration                                                      |                                                                    |
| Noise at driving position (LpA)                                        | 78 dB(A)                                                           |
| Noise to environment (LwA)                                             | 104 dB(A)                                                          |
| Vibration on hands/arms                                                | <2.5 m/s <sup>2</sup>                                              |
| Miscellaneous                                                          |                                                                    |
| Steering wheels / Driving wheels                                       | 4 / 4                                                              |
| Safety                                                                 | Standard EN 15000<br>Cab ROPS - FOPS Level 2                       |
| Controls                                                               | JSM                                                                |
|                                                                        |                                                                    |