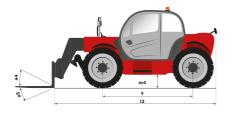

## MT-X 733 Telehandlers

| Capacities                                                             | Metric                                                             |
|------------------------------------------------------------------------|--------------------------------------------------------------------|
| Max. capacity                                                          | 3300 kg                                                            |
| Max. lift height                                                       | 6.90 m                                                             |
| Max. reach                                                             | 3.90 m                                                             |
| Bucket breakout force                                                  | 7400 daN                                                           |
| Weight and dimensions                                                  |                                                                    |
| I2 - Overall length of fork carriage                                   | 4.76 m                                                             |
| b1 - Overall width                                                     | 2.26 m                                                             |
| h17 - Overall height                                                   | 2.30 m                                                             |
| y - Wheelbase                                                          | 2.81 m                                                             |
| m4 - Ground clearance                                                  | 0.45 m                                                             |
| b4 - Overall cab width                                                 | 0.89 m                                                             |
| Wa1 - Frame outer turning radius                                       | 3.80 m                                                             |
| Unladen weight (with forks)                                            | 6620 kg                                                            |
| Standard tyres                                                         | 400/80 - 24 - 162A8 - Alliance                                     |
| Standard forks                                                         | 1200x125x45                                                        |
| Performances                                                           |                                                                    |
| Lifting                                                                | 7.20 s                                                             |
| Lowering                                                               | 5.50 s                                                             |
| Telescope extension                                                    | 6.50 s                                                             |
| Retracting the telescope                                               | 5.40 s                                                             |
| Scoop                                                                  | 2.90 s                                                             |
| Dump                                                                   | 2.80 s                                                             |
| Engine                                                                 |                                                                    |
| Brand                                                                  | Perkins                                                            |
| Environmental standards                                                | Stage 3A                                                           |
| Model                                                                  | 1104D-44 T                                                         |
| Number of cylinders - Capacity                                         | 4 - 4400 cm³                                                       |
| Power                                                                  | 95 hp / 70 kW                                                      |
| Max. torque                                                            | 392 Nm at 1400 rpm                                                 |
| Laden drawbar pull                                                     | 9000 daN                                                           |
| Transmission                                                           |                                                                    |
| Туре                                                                   | Torque Converter                                                   |
| Number of gears (forward/reverse)                                      | 4/4                                                                |
| Max. speed of travel (may vary according to the applicable regulation) | 27 km/h                                                            |
| Parking brake                                                          | Manual parking brake                                               |
| Service brake                                                          | Hydraulic oil immersed multi-disc braking on<br>front & rear axles |
| Hydraulics                                                             |                                                                    |
| Type of pump                                                           | Gear pump                                                          |
| Hydraulic flow rate - Pressure                                         | 104 l/min - 250 bar                                                |
| Tank capacities                                                        |                                                                    |
| Engine oil                                                             | 10 l                                                               |
| Hydraulic oil                                                          | 128                                                                |
| Fuel                                                                   | 120 l                                                              |
| Noise & vibration                                                      |                                                                    |
| Noise at driving position (LpA)                                        | 78 dB(A)                                                           |
| Noise to environment (LwA)                                             | 104 dB(A)                                                          |
| Vibration on hands/arms                                                | <2.5 m/s <sup>2</sup>                                              |
| Miscellaneous                                                          |                                                                    |
| Steering wheels / Driving wheels                                       | 4 / 4                                                              |
| Safety                                                                 | Standard EN 15000<br>Cab ROPS - FOPS Level 2                       |
| Controls                                                               | JSM                                                                |
|                                                                        |                                                                    |