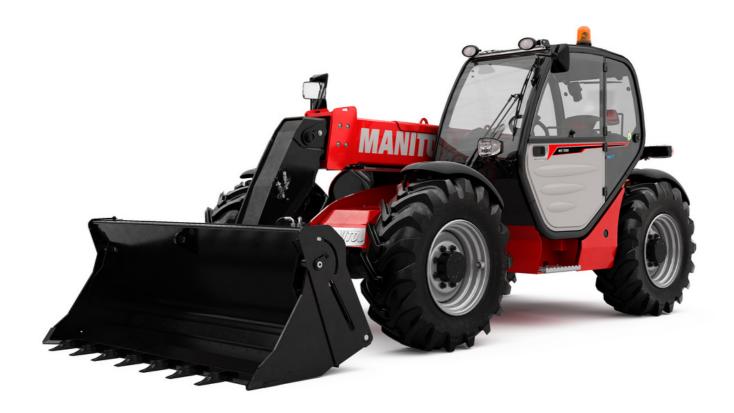

## MT-X 733 Telehandlers

| Capacities                                                             | Metric                                                             |
|------------------------------------------------------------------------|--------------------------------------------------------------------|
| Max. capacity                                                          | 3300 kg                                                            |
| Max. lift height                                                       | 6.90 m                                                             |
| Max. reach                                                             | 3.90 m                                                             |
| Bucket breakout force                                                  | 7400 daN                                                           |
| Weight and dimensions                                                  |                                                                    |
| I2 - Overall length of fork carriage                                   | 4.76 m                                                             |
| b1 - Overall width                                                     | 2.26 m                                                             |
| h17 - Overall height                                                   | 2.30 m                                                             |
| y - Wheelbase                                                          | 2.81 m                                                             |
| m4 - Ground clearance                                                  | 0.45 m                                                             |
| b4 - Overall cab width                                                 | 0.89 m                                                             |
| Wa1 - Frame outer turning radius                                       | 3.80 m                                                             |
| Unladen weight (with forks)                                            | 6620 kg                                                            |
| Standard tyres                                                         | 400/80 - 24 - 162A8 - Alliance                                     |
| Standard forks                                                         | 1200x125x45                                                        |
| Performances                                                           |                                                                    |
| Lifting                                                                | 7.20 s                                                             |
| Lowering                                                               | 5.50 s                                                             |
| Telescope extension                                                    | 6.50 s                                                             |
| Retracting the telescope                                               | 5.40 s                                                             |
| Scoop                                                                  | 2.90 s                                                             |
| Dump                                                                   | 2.80 s                                                             |
| Engine                                                                 |                                                                    |
| Brand                                                                  | Perkins                                                            |
| Environmental standards                                                | Stage 3A                                                           |
| Model                                                                  | 1104D-44 T                                                         |
| Number of cylinders - Capacity                                         | 4 - 4400 cm³                                                       |
| Power                                                                  | 95 hp / 70 kW                                                      |
| Max. torque                                                            | 392 Nm at 1400 rpm                                                 |
| Laden drawbar pull                                                     | 9000 daN                                                           |
| Transmission                                                           |                                                                    |
| Туре                                                                   | Torque Converter                                                   |
| Number of gears (forward/reverse)                                      | 4/4                                                                |
| Max. speed of travel (may vary according to the applicable regulation) | 27 km/h                                                            |
| Parking brake                                                          | Manual parking brake                                               |
| Service brake                                                          | Hydraulic oil immersed multi-disc braking on<br>front & rear axles |
| Hydraulics                                                             |                                                                    |
| Type of pump                                                           | Gear pump                                                          |
| Hydraulic flow rate - Pressure                                         | 104 l/min - 250 bar                                                |
| Tank capacities                                                        |                                                                    |
| Engine oil                                                             | 10 l                                                               |
| Hydraulic oil                                                          | 128                                                                |
| Fuel                                                                   | 120 l                                                              |
| Noise & vibration                                                      |                                                                    |
| Noise at driving position (LpA)                                        | 78 dB(A)                                                           |
| Noise to environment (LwA)                                             | 104 dB(A)                                                          |
| Vibration on hands/arms                                                | <2.5 m/s <sup>2</sup>                                              |
| Miscellaneous                                                          |                                                                    |
| Steering wheels / Driving wheels                                       | 4 / 4                                                              |
| Safety                                                                 | Standard EN 15000<br>Cab ROPS - FOPS Level 2                       |
| Controls                                                               | JSM                                                                |
|                                                                        |                                                                    |